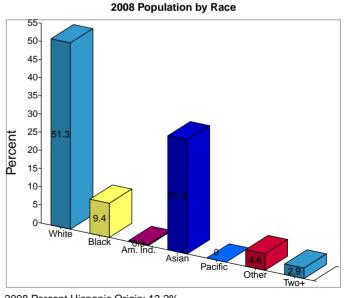

fic Islander Alone               | 17,937<br>22   | 24.8%<br>0.0% | 25,499<br>27   | 31.4%<br>0.0% | 32,501        | 0.0%          |         |
| Some Other Race Alone                | 2,323          | 3.2%          | 3,723          | 4.6%          | 5,031         | 0.0%<br>5.4%  |         |
| Two or More Races                    | 2,323<br>1,901 | 3.2%<br>2.6%  | 3,723<br>2,376 | 4.6%<br>2.9%  | 2,836         | 3.0%          |         |
| IWO OI IVIOIE RACES                  | 1,901          | 2.0%          | 2,3/0          | 2.9%          | ∠,ठऽ७         | 3.0%          |         |

Data Note: Income is expressed in current dollars.



Prepared By: Shah Companies, Inc.

Latitude

29.608

15140 Southwest Fwy
Longitude -95.6135
Sugar Land, TX 77478
Site Type: Radius Radius: 3.0 mile











Prepared By: Shah Companies, Inc.

|                                              |                 |                  |                                       |                  |                 | Latitude               | 29.60              |
|----------------------------------------------|-----------------|------------------|---------------------------------------|------------------|-----------------|------------------------|--------------------|
| 15140 Southwest Fwy<br>Sugar Land, TX 77478  |                 | Site Type: F     | Padius                                |                  |                 | Longitude<br>Radius:   | -95.613<br>5.0 mil |
| <del>-</del>                                 |                 |                  | · · · · · · · · · · · · · · · · · · · | 2000