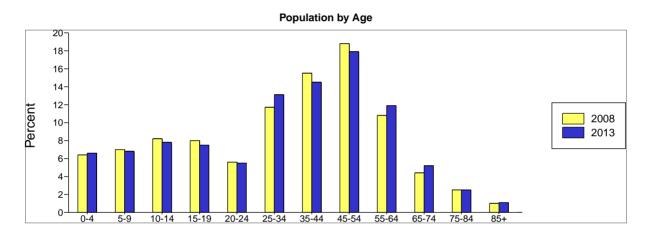

In the identified market area, the current year population is 232,763. In 2000, the Census count in the market area was 187,182. The rate of change since 2000 was 2.68 percent annually. The five-year projection for the population in the market area is 280,996, representing a change of 3.84 percent annually from 2008 to 2013. Currently, the population is 49.4 percent male and 50.6 percent female.