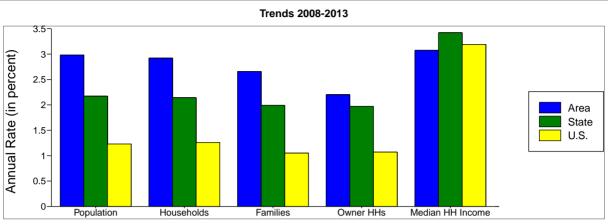

In the identified market area, the current year population is 232,763. In 2000, the Census count in the market area was 187,182. The rate of change since 2000 was 2.68 percent annually. The five-year projection for the population in the market area is 280,996, representing a change of 3.84 percent annually from 2008 to 2013. Currently, the population is 49.4 percent male and 50.6 percent female.

The household count in this market area has changed from 60,206 in 2000 to 71,529 in the current year, a change of 2.11 percent annually. The five-year projection of households is 85,857, a change of 3.72 percent annually from the current year total. Average household size is currently 3.23, compared to 3.07 in the year 2000. The number of families in the current year is 57,880 in the market area.

#### Housing

Currently, 70.4 percent of the 75,157 housing units in the market area are owner occupied; 24.8 percent, renter occupied; and 4.8 percent are vacant. In 2000, there were 62,970 housing units—70.5 percent owner occupied, 25.1 percent renter occupied and 4.4 percent vacant. The rate of change in housing units since 2000 is 2.17 percent. Median home value in the market area is \$162,133, compared to a median home value of \$192,285 for the U.S. In five years, median home value is projected to change by 0.91 percent annually to \$169,606. From 2000 to the current year, median home value changed by 3.86 percent annually.