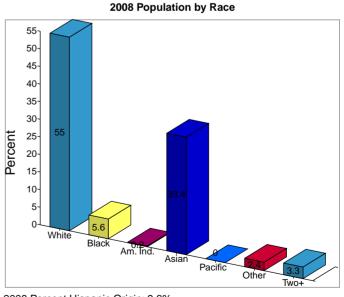

| 1        | 0.0%         | 1         | 0.0%    | 1                       | 0.0%                  |                    |
| Some Other Race Alone         | 144      | 1.8%         | 207       | 2.4%    | 256                     | 2.8%                  |                    |
| Two or More Races             | 243      | 3.0%         | 285       | 3.3%    | 316                     | 3.5%                  |                    |
| Hispanic Origin (Any Race)    | 574      | 7.0%         | 826       | 9.6%    | 998                     | 10.9%                 |                    |

Data Note: Income is expressed in current dollars.



Prepared By: Shah Companies, Inc.

Latitude

29.608

15140 Southwest Fwy

Sugar Land, TX 77478

Site Type: Radius

Longitude -95.6135

Radius: 1.0 mile











Prepared By: Shah Companies, Inc.

|                                      |                |               |                |               |               | Latitude      | 29.60   |
|--------------------------------------|----------------|---------------|----------------|---------------|---------------|---------------|---------|
| 15140 Southwest Fwy                  |                |               |                |               |               | Longitude     | -95.613 |
| Sugar Land, TX 77478                 |                | Site Type: F  | Radius         |               |               | Radius:       | 3.0 mil |
| Summary                              |                | 2000          |                | 2008          |               | 2013          |         |
| Population