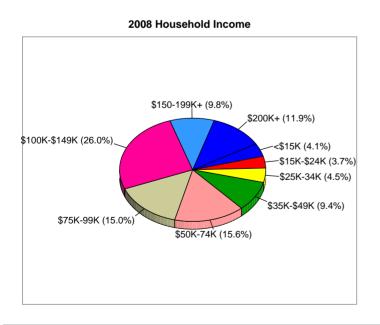

cific Islander Alone               | 17,937<br>22   | 24.8%<br>0.0% | 25,499<br>27   | 31.4%<br>0.0% | 32,501        | 0.0%          |         |
| Some Other Race Alone                | 2,323          | 3.2%          | 3,723          | 4.6%          | 5,031         | 0.0%<br>5.4%  |         |
| Two or More Races                    | 2,323<br>1,901 | 3.2%<br>2.6%  | 3,723<br>2,376 | 4.6%<br>2.9%  | 2,836         | 3.0%          |         |
| IWO OI IVIOIE RACES                  | 1,901          | 2.0%          | 2,3/0          | 2.9%          | ∠,ठऽ७         | 3.0%          |         |

Data Note: Income is expressed in current dollars.



Prepared By: Shah Companies, Inc.

Latitude

29.608

15140 Southwest Fwy
Longitude -95.6135
Sugar Land, TX 77478
Site Type: Radius Radius: 3.0 mile











Prepared By: Shah Companies, Inc.

|                                              |                 |                  |                                       |                  |                 | Latitude               | 29.60              |
|----------------------------------------------|-----------------|------------------|---------------------------------------|------------------|-----------------|------------------------|--------------------|
| 15140 Southwest Fwy<br>Sugar Land, TX 77478  |                 | Site Type: F     | Padius                                |                  |                 | Longitude<br>Radius:   | -95.613<br>5.0 mil |
| <del>-</del>                                 |                 |                  | · · · · · · · · · · · · · · · · · · · | 2000