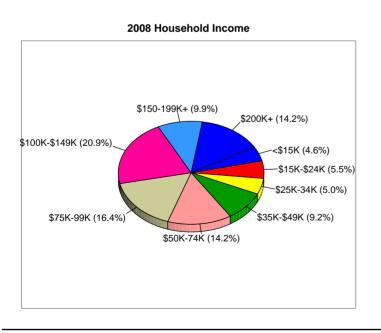

| 1        | 0.0%         | 1         | 0.0%    | 1                       | 0.0%                  |                    |
| Some Other Race Alone         | 144      | 1.8%         | 207       | 2.4%    | 256                     | 2.8%                  |                    |
| Two or More Races             | 243      | 3.0%         | 285       | 3.3%    | 316                     | 3.5%                  |                    |
| Hispanic Origin (Any Race)    | 574      | 7.0%         | 826       | 9.6%    | 998                     | 10.9%                 |                    |

Data Note: Income is expressed in current dollars.



Prepared By: Shah Companies, Inc.

Latitude

29.608

15140 Southwest Fwy

Sugar Land, TX 77478

Site Type: Radius

Longitude -95.6135

Radius: 1.0 mile











Prepared By: Shah Companies, Inc.

|                                      |                |               |                |               |               | Latitude      | 29.60   |
|--------------------------------------|----------------|---------------|----------------|---------------|---------------|---------------|---------|
| 15140 Southwest Fwy                  |                |               |                |               |               | Longitude     | -95.613 |
| Sugar Land, TX 77478                 |                | Site Type: F  | Radius         |               |               | Radius:       | 3.0 mil |
| Summary                              |                | 2000          |                | 2008          |               | 2013          |         |
| Population