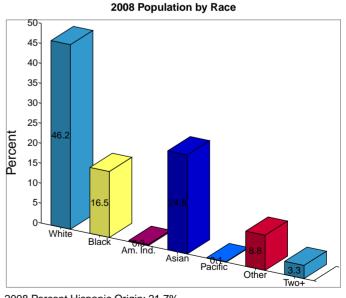

|
|                                              |                 |                  |                                       | 0.1%             |                 | 0.1%                   |                    |
| Some Other Race Alone                        | 12,893          | 6.9%             | 20,582                                | 8.8%             | 27,555          | 9.8%                   |                    |
| Two or More Races Hispanic Origin (Any Race) | 5,781<br>31,886 | 3.1%<br>17.0%    | 7,678<br>50,451                       | 3.3%<br>21.7%    | 9,484<br>67,123 | 3.4%<br>23.9%          |                    |

Data Note: Income is expressed in current dollars.



Prepared By: Shah Companies, Inc.

Latitude 29.608 Longitude -95.6135 ius Radius: 5.0 mile









15140 Southwest Fwy





| 2000 Total Population   8,184   72,364   187,182   2000 Group Quarters   81   780   2,093   2013 Total Population   8,567   81,138   222,763   2013 Total Population   9,142   93,981   280,996   2008 - 2013 Annual Rate   1.31%   2.98%   3.84%   2.98%   3.84%   2.98%   3.84%   2.98%   3.84%   2.98%   3.84%   2.98%   3.84%   2.98%   3.84%   2.98%   3.84%   2.98%   3.84%   2.98%   3.84%   2.98%   3.84%   2.98%   3.84%   2.98%   3.84%   2.98%   3.84%   2.98%   3.84%   2.98%   3.84%   2.98%   3.84%   2.98%   3.84%   2.98%   3.84%   2.98%   3.84%   2.98%   3.84%   2.98%   2.98%   3.84%   2.98%   3.84%   2.98%   3.84%   2.98%   3.84%   2.98%   3.84%   2.98%   3.84%   2.98%   3.84%   2.98%   3.84%   2.98%   3.84%   2.98%   3.84%   2.98%   3.84%   2.98%   3.84%   2.98%