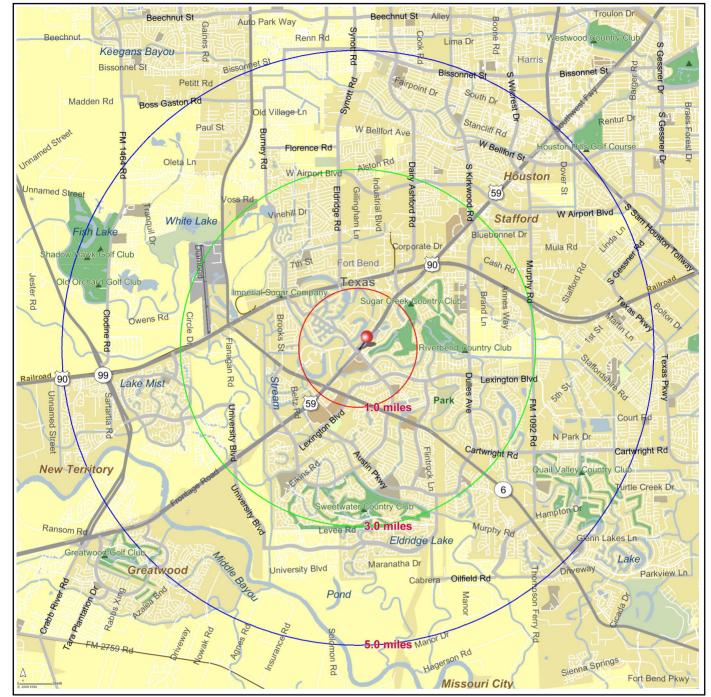

### **Site Map**

15140 Southwest Fwy Sugar Land, TX 77478

# Prepared By: Shah Companies, Inc. July 9, 2008

Latitude 29.608 Longitude -95.6135

Prepared By: Shah Companies, Inc.

| The last section of the la | 15140 Southwest Fwy<br>Sugar Land, TX 77478 | 15140 Southwest Fwy<br>Sugar Land, TX 77478 | 15140 Southwest Fwy<br>Sugar Land, TX 77478 |
|--------------------------------------------------------------------------------------------------------------------------------------------------------------------------------------------------------------------------------------------------------------------------------------------------------------------------------------------------------------------------------------------------------------------------------------------------------------------------------------------------------------------------------------------------------------------------------------------------------------------------------------------------------------------------------------------------------------------------------------------------------------------------------------------------------------------------------------------------------------------------------------------------------------------------------------------------------------------------------------------------------------------------------------------------------------------------------------------------------------------------------------------------------------------------------------------------------------------------------------------------------------------------------------------------------------------------------------------------------------------------------------------------------------------------------------------------------------------------------------------------------------------------------------------------------------------------------------------------------------------------------------------------------------------------------------------------------------------------------------------------------------------------------------------------------------------------------------------------------------------------------------------------------------------------------------------------------------------------------------------------------------------------------------------------------------------------------------------------------------------------------|---------------------------------------------|---------------------------------------------|---------------------------------------------|
| Site Type: Radius                                                                                                                                                                                                                                                                                                                                                                                                                                                                                                                                                                                                                                                                                                                                                                                                                                                                                                                                                                                                                                                                                                                                                                                                                                                                                                                                                                                                                                                                                                                                                                                                                                                                                                                                                                                                                                                                                                                                                                                                                                                                                                              | Radius: 1.0 mile                            | Radius: 3.0 mile                            | Radius: 5.0 mile                            |
|                                                                                                                                                                                                                                                                                                                                                                                                                                                                                                                                                                                                                                                                                                                                                                                                                                                                                                                                                                                                                                                                                                                                                                                                                                                                                                                                                                                                                                                                                                                                                                                                                                                                                                                                                                                                                                                                                                                                                                                                                                                                                                                                |                                             |                                             |                                             |
| 2008 Population                                                                                                                                                                                                                                                                                                                                                                                                                                                                                                                                                                                                                                                                                                                                                                                                                                                                                                                                                                                                                                                                                                                                                                                                                                                                                                                                                                                                                                                                                                                                                                                                                                                                                                                                                                                                                                                                                                                                                                                                                                                                                                                |                                             |                                             |                                             |
| Total Population                                                                                                                                                                                                                                                                                                                                                                                                                                                                                                                                                                                                                                                                                                                                                                                                                                                                                                                                                                                                                                                                                                                                                                                                                                                                                                                                                                                                                                                                                                                                                                                                                                                                                                                                                                                                                                                                                                                                                                                                                                                                                                               | 8,567                                       | 81,138                                      | 232,763                                     |
| Male Population                                                                                                                                                                                                                                                                                                                                                                                                                                                                                                                                                                                                                                                                                                                                                                                                                                                                                                                                                                                                                                                                                                                                                                                                                                                                                                                                                                                                                                                                                                                                                                                                                                                                                                                                                                                                                                                                                                                                                                                                                                                                                                                | 48.3%                                       | 48.9%                                       | 49.4%                                       |
| Female Population                                                                                                                                                                                                                                                                                                                                                                                                                                                                                                                                                                                                                                                                                                                                                                                                                                                                                                                                                                                                                                                                                                                                                                                                                                                                                                                                                                                                                                                                                                                                                                                                                                                                                                                                                                                                                                                                                                                                                                                                                                                                                                              | 51.7%                                       | 51.1%                                       | 50.6%                                       |
| Median Age                                                                                                                                                                                                                                                                                                                                                                                                                                                                                                                                                                                                                                                                                                                                                                                                                                                                                                                                                                                                                                                                                                                                                                                                                                                                                                                                                                                                                                                                                                                                                                                                                                                                                                                                                                                                                                                                                                                                                                                                                                                                                                                     | 41.9                                        | 37.2                                        | 34.4                                        |
| 2008 Income                                                                                                                                                                                                                                                                                                                                                                                                                                                                                                                                                                                                                                                                                                                                                                                                                                                                                                                                                                                                                                                                                                                                                                                                                                                                                                                                                                                                                                                                                                                                                                                                                                                                                                                                                                                                                                                                                                                                                                                                                                                                                                                    |                                             |                                             |                                             |
| Median HH Income                                                                                                                                                                                                                                                                                                                                                                                                                                                                                                                                                                                                                                                                                                                                                                                                                                                                                                                                                                                                                                                                                                                                                                                                                                                                                                                                                                                                                                                                                                                                                                                                                                                                                                                                                                                                                                                                                                                                                                                                                                                                                                               | \$90,809                                    | \$95,059                                    | \$82,941                                    |
| Per Capita Income                                                                                                                                                                                                                                                                                                                                                                                                                                                                                                                                                                                                                                                                                                                                                                                                                                                                                                                                                                                                                                                                                                                                                                                                                                                                                                                                                                                                                                                                                                                                                                                                                                                                                                                                                                                                                                                                                                                                                                                                                                                                                                              | \$45,203                                    | \$40,059                                    | \$34,176                                    |
| Average HH Income                                                                                                                                                                                                                                                                                                                                                                                                                                                                                                                                                                                                                                                                                                                                                                                                                                                                                                                                                                                                                                                                                                                                                                                                                                                                                                                                                                                                                                                                                                                                                                                                                                                                                                                                                                                                                                                                                                                                                                                                                                                                                                              | \$127,152                                   | \$124,036                                   | \$111,167                                   |
| 2008 Households                                                                                                                                                                                                                                                                                                                                                                                                                                                                                                                                                                                                                                                                                                                                                                                                                                                                                                                                                                                                                                                                                                                                                                                                                                                                                                                                                                                                                                                                                                                                                                                                                                                                                                                                                                                                                                                                                                                                                                                                                                                                                                                |                                             |                                             |                                             |
| Total Households                                                                                                                                                                                                                                                                                                                                                                                                                                                                                                                                                                                                                                                                                                                                                                                                                                                                                                                                                                                                                                                                                                                                                                                                                                                                                                                                                                                                                                                                                                                                                                                                                                                                                                                                                                                                                                                                                                                                                                                                                                                                                                               | 3,037                                       | 25,627                                      | 71,529                                      |
| Average Household Size                                                                                                                                                                                                                                                                                                                                                                                                                                                                                                                                                                                                                                                                                                                                                                                                                                                                                                                                                                                                                                                                                                                                                                                                                                                                                                                                                                                                                                                                                                                                                                                                                                                                                                                                                                                                                                                                                                                                                                                                                                                                                                         | 2.79                                        | 3.14                                        | 3.23                                        |
| 1990-2000 Annual Rate                                                                                                                                                                                                                                                                                                                                                                                                                                                                                                                                                                                                                                                                                                                                                                                                                                                                                                                                                                                                                                                                                                                                                                                                                                                                                                                                                                                                                                                                                                                                                                                                                                                                                                                                                                                                                                                                                                                                                                                                                                                                                                          | 3.45%                                       | 4.92%                                       | 4.01%                                       |
| 2008 Housing                                                                                                                                                                                                                                                                                                                                                                                                                                                                                                                                                                                                                                                                                                                                                                                                                                                                                                                                                                                                                                                                                                                                                                                                                                                                                                                                                                                                                                                                                                                                                                                                                                                                                                                                                                                                                                                                                                                                                                                                                                                                                                                   |                                             |                                             |                                             |
| Owner Occupied Housing Units                                                                                                                                                                                                                                                                                                                                                                                                                                                                                                                                                                                                                                                                                                                                                                                                                                                                                                                                                                                                                                                                                                                                                                                                                                                                                                                                                                                                                                                                                                                                                                                                                                                                                                                                                                                                                                                                                                                                                                                                                                                                                                   | 63.4%                                       | 69.2%                                       | 70.4%                                       |
| Renter Occupied Housing Units                                                                                                                                                                                                                                                                                                                                                                                                                                                                                                                                                                                                                                                                                                                                                                                                                                                                                                                                                                                                                                                                                                                                                                                                                                                                                                                                                                                                                                                                                                                                                                                                                                                                                                                                                                                                                                                                                                                                                                                                                                                                                                  | 32.1%                                       | 26.6%                                       | 24.8%                                       |
| Vacant Housing Units                                                                                                                                                                                                                                                                                                                                                                                                                                                                                                                                                                                                                                                                                                                                                                                                                                                                                                                                                                                                                                                                                                                                                                                                                                                                                                                                                                                                                                                                                                                                                                                                                                                                                                                                                                                                                                                                                                                                                                                                                                                                                                           | 4.5%                                        | 4.2%                                        | 4.8%                                        |
| Population                                                                                                                                                                                                                                                                                                                                                                                                                                                                                                                                                                                                                                                                                                                                                                                                                                                                                                                                                                                                                                                                                                                                                                                                                                                                                                                                                                                                                                                                                                                                                                                                                                                                                                                                                                                                                                                                                                                                                                                                                                                                                                                     |                                             |                                             |                                             |
| 1990 Population                                                                                                                                                                                                                                                                                                                                                                                                                                                                                                                                                                                                                                                                                                                                                                                                                                                                                                                                                                                                                                                                                                                                                                                                                                                                                                                                                                                                                                                                                                                                                                                                                                                                                                                                                                                                                                                                                                                                                                                                                                                                                                                | 6,029                                       | 45,607                                      | 124,941                                     |
| 2000 Population                                                                                                                                                                                                                                                                                                                                                                                                                                                                                                                                                                                                                                                                                                                                                                                                                                                                                                                                                                                                                                                                                                                                                                                                                                                                                                                                                                                                                                                                                                                                                                                                                                                                                                                                                                                                                                                                                                                                                                                                                                                                                                                | 8,184                                       | 72,364                                      | 187,182                                     |
| 2008 Population                                                                                                                                                                                                                                                                                                                                                                                                                                                                                                                                                                                                                                                                                                                                                                                                                                                                                                                                                                                                                                                                                                                                                                                                                                                                                                                                                                                                                                                                                                                                                                                                                                                                                                                                                                                                                                                                                                                                                                                                                                                                                                                | 8,567                                       | 81,138                                      | 232,763                                     |
| 2013 Population                                                                                                                                                                                                                                                                                                                                                                                                                                                                                                                                                                                                                                                                                                                                                                                                                                                                                                                                                                                                                                                                                                                                                                                                                                                                                                                                                                                                                                                                                                                                                                                                                                                                                                                                                                                                                                                                                                                                                                                                                                                                                                                | 9,143                                       | 93,981                                      | 280,996                                     |
| 1990-2000 Annual Rate                                                                                                                                                                                                                                                                                                                                                                                                                                                                                                                                                                                                                                                                                                                                                                                                                                                                                                                                                                                                                                                                                                                                                                                                                                                                                                                                                                                                                                                                                                                                                                                                                                                                                                                                                                                                                                                                                                                                                                                                                                                                                                          | 3.1%                                        | 4.72%                                       | 4.13%                                       |
| 2000-2008 Annual Rate                                                                                                                                                                                                                                                                                                                                                                                                                                                                                                                                                                                                                                                                                                                                                                                                                                                                                                                                                                                                                                                                                                                                                                                                                                                                                                                                                                                                                                                                                                                                                                                                                                                                                                                                                                                                                                                                                                                                                                                                                                                                                                          | 0.56%                                       | 1.4%                                        | 2.68%                                       |
| 2008-2013 Annual Rate                                                                                                                                                                                                                                                                                                                                                                                                                                                                                                                                                                                                                                                                                                                                                                                                                                                                                                                                                                                                                                                                                                                                                                                                                                                                                                                                                                                                                                                                                                                                                                                                                                                                                                                                                                                                                                                                                                                                                                                                                                                                                                          | 1.31%                                       | 2.98%                                       | 3.84%                                       |