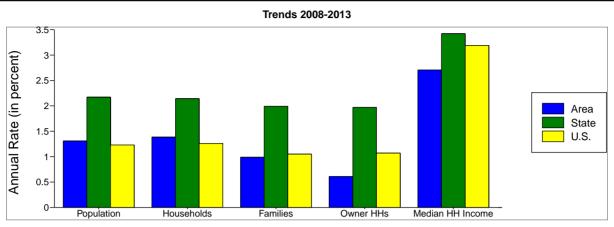

In the identified market area, the current year population is 232,763. In 2000, the Census count in the market area was 187,182. The rate of change since 2000 was 2.68 percent annually. The five-year projection for the population in the market area is 280,996, representing a change of 3.84 percent annually from 2008 to 2013. Currently, the population is 49.4 percent male and 50.6 percent female.

The household count in this market area has changed from 60,206 in 2000 to 71,529 in the current year, a change of 2.11 percent annually. The five-year projection of households is 85,857, a change of 3.72 percent annually from the current year total. Average household size is currently 3.23, compared to 3.07 in the year 2000. The number of families in the current year is 57,880 in the market area.

#### Housing

Currently, 70.4 percent of the 75,157 housing units in the market area are owner occupied; 24.8 percent, renter occupied; and 4.8 percent are vacant. In 2000, there were 62,970 housing units—70.5 percent owner occupied, 25.1 percent renter occupied and 4.4 percent vacant. The rate of change in housing units since 2000 is 2.17 percent. Median home value in the market area is \$162,133, compared to a median home value of \$192,285 for the U.S. In five years, median home value is projected to change by 0.91 percent annually to \$169,606. From 2000 to the current year, median home value changed by 3.86 percent annually.