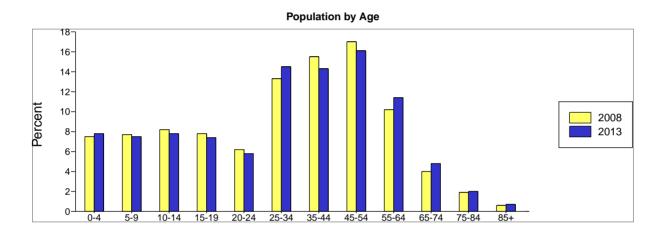

In the identified market area, the current year population is 232,763. In 2000, the Census count in the market area was 187,182. The rate of change since 2000 was 2.68 percent annually. The five-year projection for the population in the market area is 280,996, representing a change of 3.84 percent annually from 2008 to 2013. Currently, the population is 49.4 percent male and 50.6 percent female.