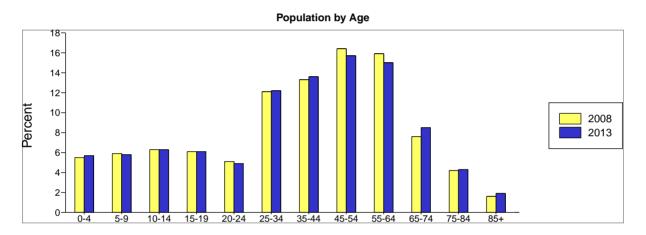

In the identified market area, the current year population is 232,763. In 2000, the Census count in the market area was 187,182. The rate of change since 2000 was 2.68 percent annually. The five-year projection for the population in the market area is 280,996, representing a change of 3.84 percent annually from 2008 to 2013. Currently, the population is 49.4 percent male and 50.6 percent female.