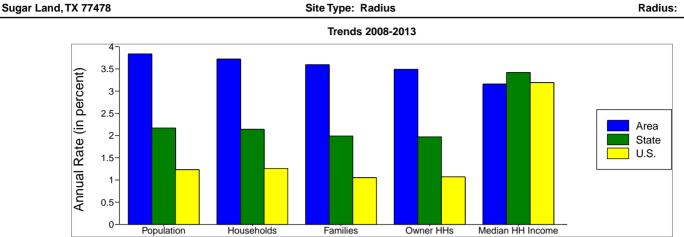

In the identified market area, the current year population is 232,763. In 2000, the Census count in the market area was 187,182. The rate of change since 2000 was 2.68 percent annually. The five-year projection for the population in the market area is 280,996, representing a change of 3.84 percent annually from 2008 to 2013. Currently, the population is 49.4 percent male and 50.6 percent female.

The household count in this market area has changed from 60,206 in 2000 to 71,529 in the current year, a change of 2.11 percent annually. The five-year projection of households is 85,857, a change of 3.72 percent annually from the current year total. Average household size is currently 3.23, compared to 3.07 in the year 2000. The number of families in the current year is 57,880 in the market area.