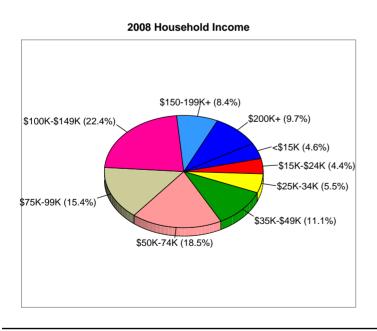

|
|                                              |                 |                  |                                       | 0.1%             |                 | 0.1%                   |                    |
| Some Other Race Alone                        | 12,893          | 6.9%             | 20,582                                | 8.8%             | 27,555          | 9.8%                   |                    |
| Two or More Races Hispanic Origin (Any Race) | 5,781<br>31,886 | 3.1%<br>17.0%    | 7,678<br>50,451                       | 3.3%<br>21.7%    | 9,484<br>67,123 | 3.4%<br>23.9%          |                    |

Data Note: Income is expressed in current dollars.



Prepared By: Shah Companies, Inc.

Latitude 29.608 Longitude -95.6135 ius Radius: 5.0 mile









15140 Southwest Fwy





| 2000 Total Population   8,184   72,364   187,182   2000 Group Quarters   81   780   2,093   2013 Total Population   8,567   81,138   222,763   2013 Total Population   9,142   93,981   280,996   2008 - 2013 Annual Rate   1.31%   2.98%   3.84%   2.98%   3.84%   2.98%   3.84%   2.98%   3.84%   2.98%   3.84%   2.98%   3.84%   2.98%   3.84%   2.98%   3.84%   2.98%   3.84%   2.98%   3.84%   2.98%   3.84%   2.98%   3.84%   2.98%   3.84%   2.98%   3.84%   2.98%   3.84%   2.98%   3.84%   2.98%   3.84%   2.98%   3.84%   2.98%   3.84%   2.98%   3.84%   2.98%   3.84%   2.98%   2.98%   3.84%   2.98%   3.84%   2.98%   3.84%   2.98%   3.84%   2.98%   3.84%   2.98%   3.84%   2.98%   3.84%   2.98%   3.84%   2.98%   3.84%   2.98%   3.84%   2.98%   3.84%   2.98%   3.84%   2.98%